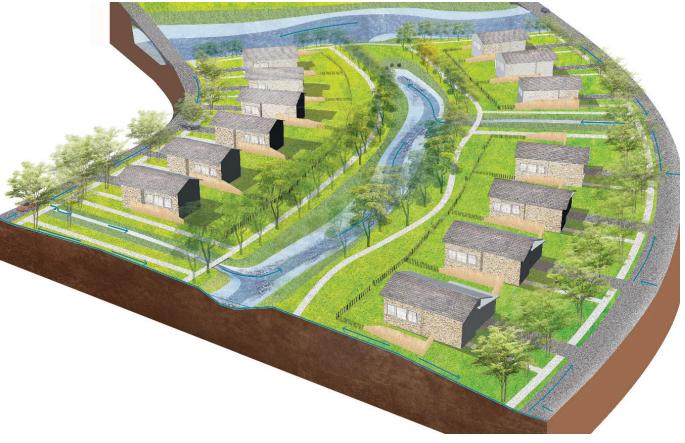

Main Residential
Arrival Gate Feature

Road View Terminus of Nature

3 Linear Open Space Park and Drainage

(4) Well Head

Gated Access to Estate Lots

6 Access to Spa

Clubhouse and HOA
Offices

1/2 Acre Estate Lots

Spa

Spa Cabins

Access Road to Spa

13

Large Estate Lots at Toe of Slope

Spa Cabins Spaced for Privacy

GFE Tree Planting Initiative

5 Spa and Parking

6 Trail Head Access

7) Back of House Access Road

NOVEMBER 1, 2022

CONCEPT DESIGN | CHARACTER IMAGERY | ESTATES
OCTOBER 17, 2022

CONCEPT DESIGN | CHARACTER IMAGERY | ESTATES
OCTOBER 17, 2022

CONCEPT DESIGN | CHARACTER IMAGERY | GATEWAY
OCTOBER 17, 2022