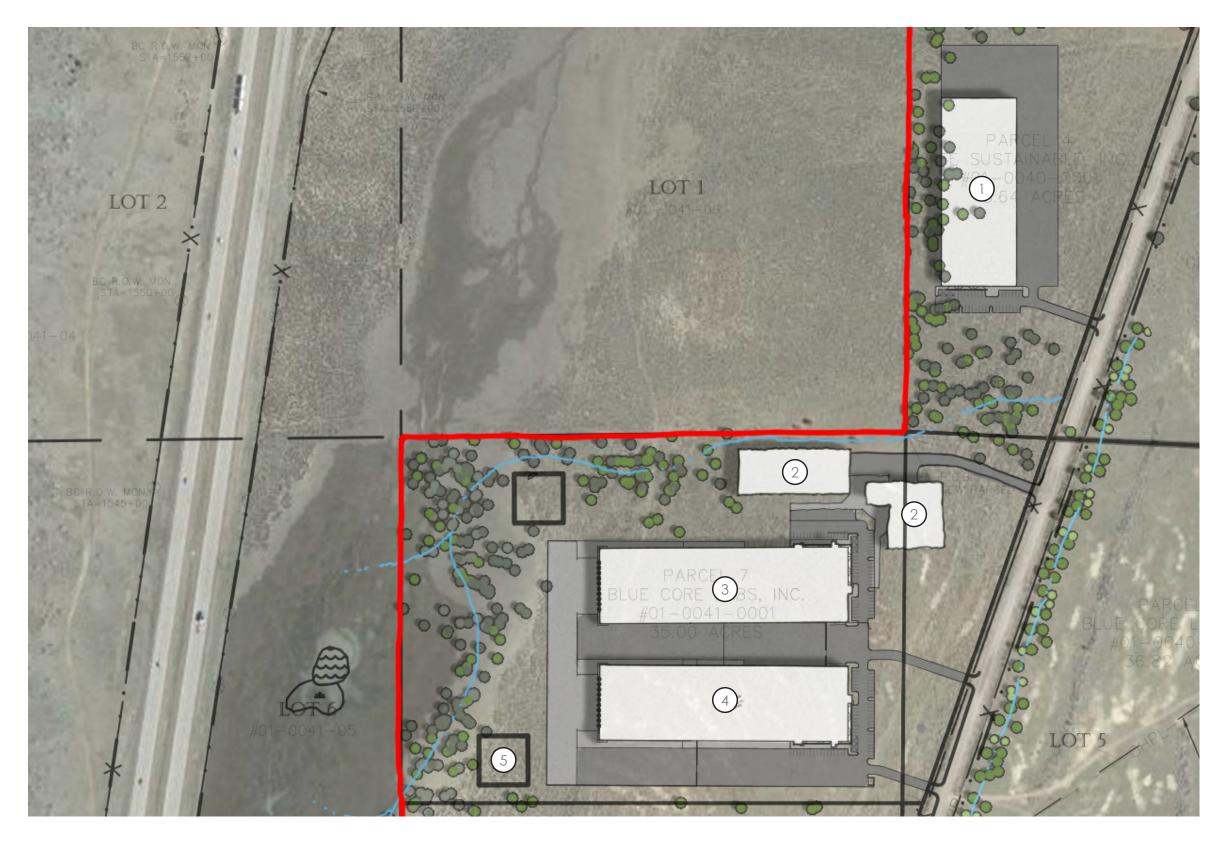

# IN THIS PROJECT

**CONCEPT PLANS** 

**ENLARGEMENTS** 

**CHARACTER IMAGERY** 

- Improved Old Highway
  Access Road
- 2 GeoThermal Plant
- Solar Farm
  35 Acres | 7 MW

- 100k sf Data Center
- Blue Core Co-Packing
  Plant Support
  Facilities
- Phase 1 130k sf Blue

  Core Co-Packing

Plant

- Phase 2 130k sf Blue
  Core Co-Packing
  Plant
- (5) Water Source Well

CONCEPT DESIGN | BLUE CORE CO-PACKING PLANT + DATA CENTER
OCTOBER 17, 2022

| 1/2 Acre Lots | 16 |
|---------------|----|
| 1/3 Acre Lots | 98 |
| Townehomes    | 74 |