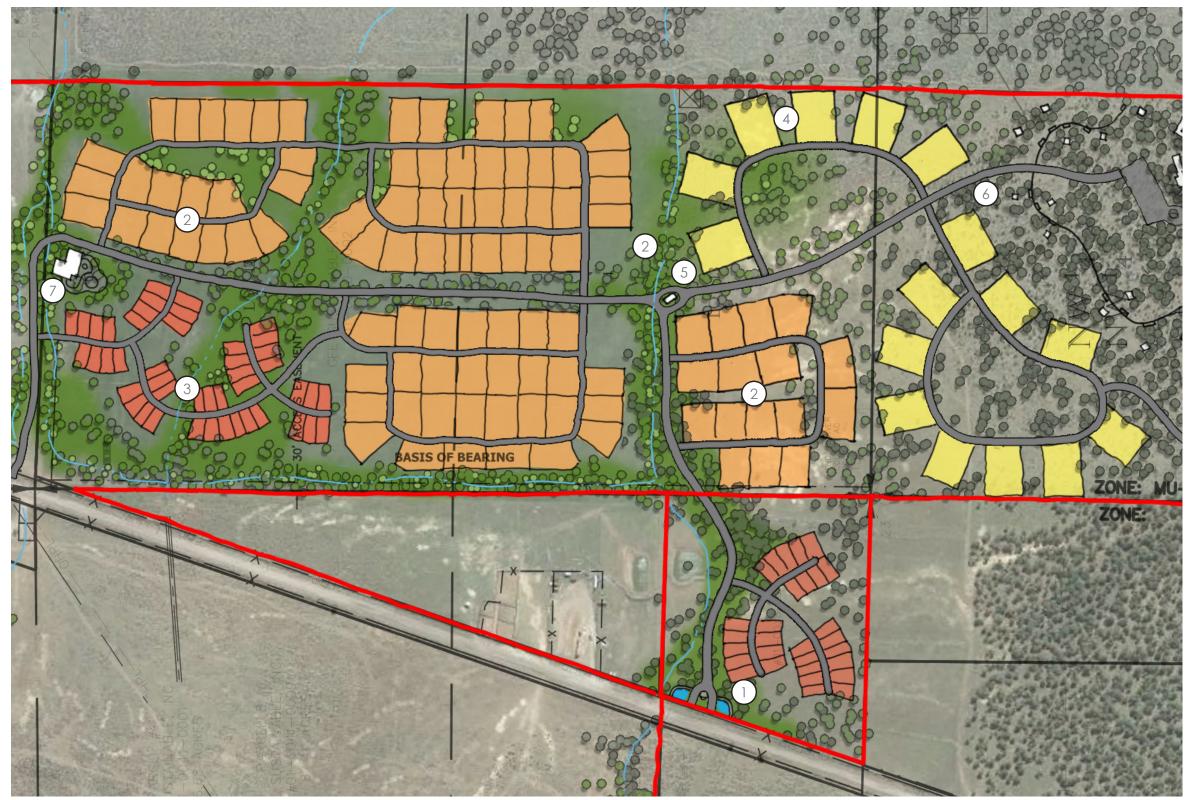

Main Residential
Arrival Gate Feature

Road View Terminus of Nature

3 Linear Open Space Park and Drainage

(4) Well Head

Gated Access to Estate Lots

6 Access to Spa

Clubhouse and HOA
Offices

1/2 Acre Estate Lots

Spa

Spa Cabins

Access Road to Spa

13

Large Estate Lots at Toe of Slope

Spa Cabins Spaced for Privacy

GFE Tree Planting Initiative

5 Spa and Parking

6 Trail Head Access

7) Back of House Access Road

NOVEMBER 1, 2022

CONCEPT DESIGN | CHARACTER IMAGERY | ESTATES
OCTOBER 17, 2022

CONCEPT DESIGN | CHARACTER IMAGERY | ESTATES
OCTOBER 17, 2022

CONCEPT DESIGN | CHARACTER IMAGERY | GATEWAY
OCTOBER 17, 2022