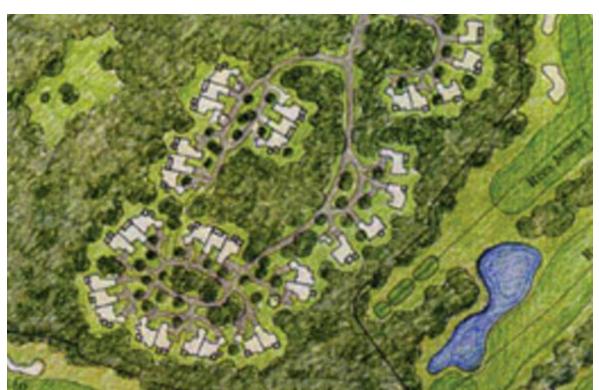

  Core Co-Packing

Plant

- Phase 2 130k sf Blue
  Core Co-Packing
  Plant
- (5) Water Source Well

CONCEPT DESIGN | BLUE CORE CO-PACKING PLANT + DATA CENTER
OCTOBER 17, 2022

| 1/2 Acre Lots | 16 |
|---------------|----|
| 1/3 Acre Lots | 98 |
| Townehomes    | 74 |

Main Residential
Arrival Gate Feature

Road View Terminus of Nature

3 Linear Open Space Park and Drainage

(4) Well Head

Gated Access to Estate Lots

6 Access to Spa

Clubhouse and HOA
Offices

1/2 Acre Estate Lots