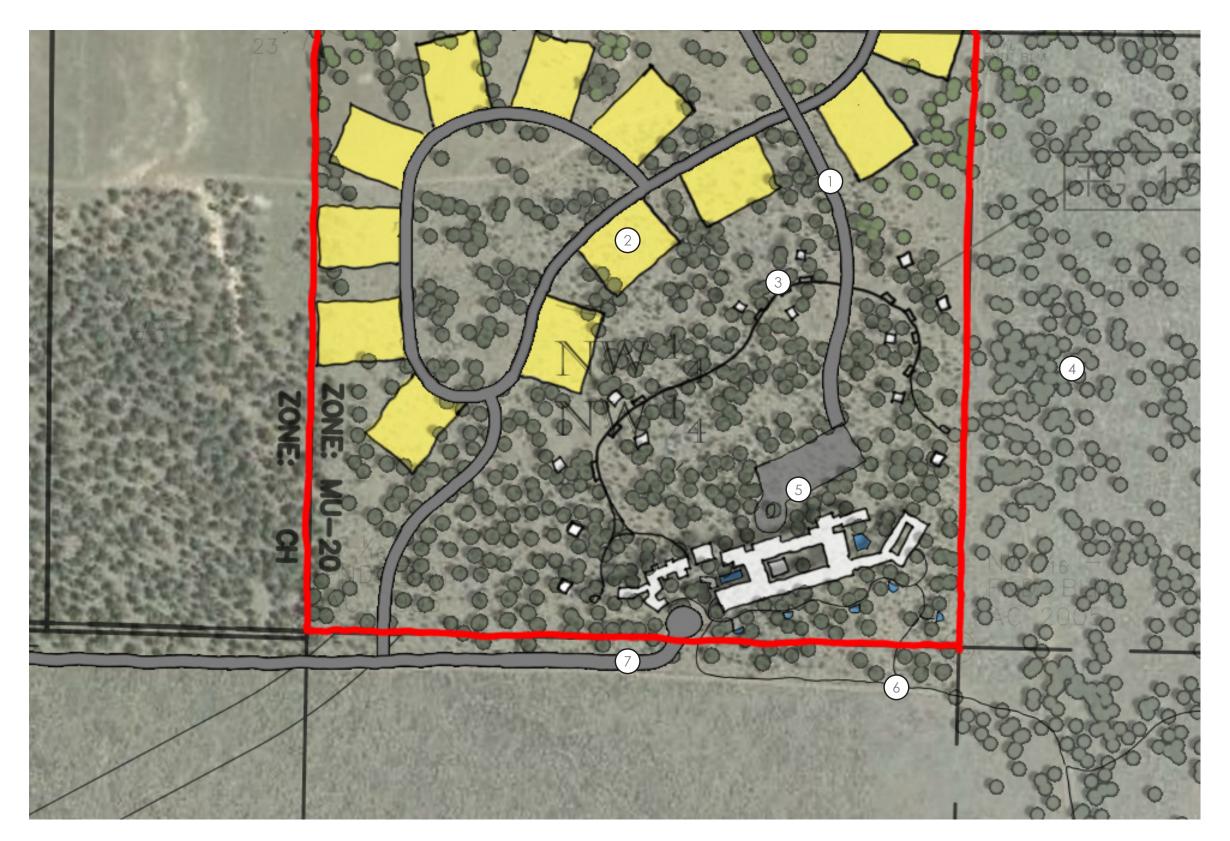

Spa

Spa Cabins

Access Road to Spa

13

Large Estate Lots at Toe of Slope

Spa Cabins Spaced for Privacy

GFE Tree Planting Initiative

5 Spa and Parking

6 Trail Head Access

7) Back of House Access Road

NOVEMBER 1, 2022

CONCEPT DESIGN | CHARACTER IMAGERY | ESTATES
OCTOBER 17, 2022

CONCEPT DESIGN | CHARACTER IMAGERY | ESTATES
OCTOBER 17, 2022

CONCEPT DESIGN | CHARACTER IMAGERY | GATEWAY
OCTOBER 17, 2022