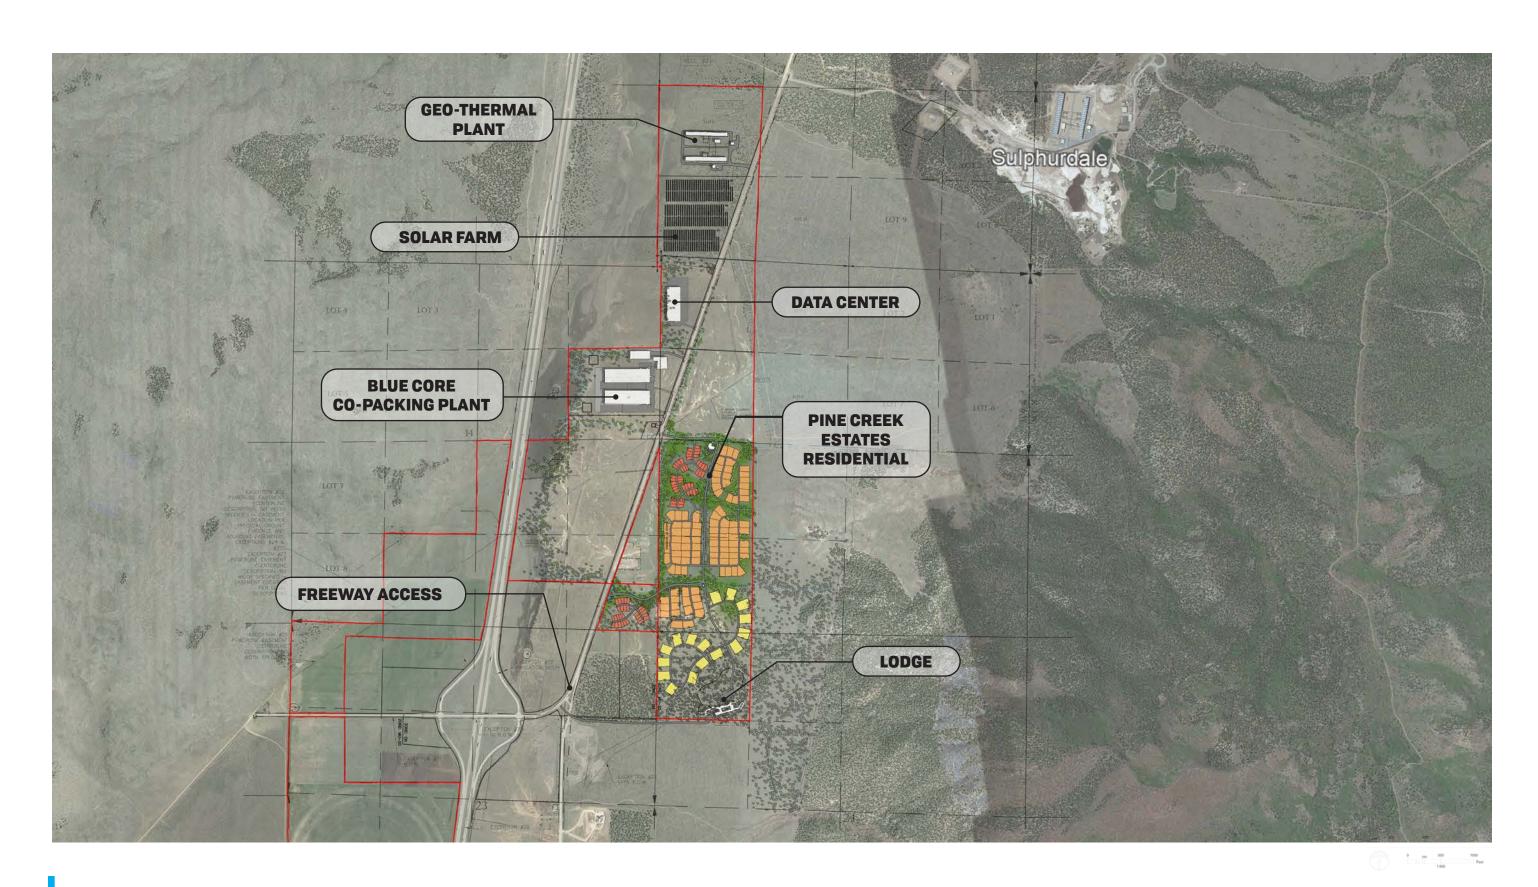

# IN THIS PROJECT

**CONCEPT PLANS** 

**ENLARGEMENTS** 

**CHARACTER IMAGERY** 







- Improved Old Highway
  Access Road
- 2 GeoThermal Plant
- Solar Farm
  35 Acres | 7 MW



- 100k sf Data Center
- Blue Core Co-Packing
  Plant Support
  Facilities
- Phase 1 130k sf Blue

  Core Co-Packing

Plant

- Phase 2 130k sf Blue
  Core Co-Packing
  Plant
- (5) Water Source Well

CONCEPT DESIGN | BLUE CORE CO-PACKING PLANT + DATA CENTER
OCTOBER 17, 2022



| 1/2 Acre Lots | 16 |
|---------------|----|
| 1/3 Acre Lots | 98 |
| Townehomes    | 74 |

Main Residential
Arrival Gate Feature

Road View Terminus of Nature

3 Linear Open Space Park and Drainage

(4) Well Head

Gated Access to Estate Lots

6 Access to Spa

Clubhouse and HOA
Offices





1/2 Acre Estate Lots



Spa



Spa Cabins

Access Road to Spa

13

Large Estate Lots at Toe of Slope

Spa Cabins Spaced for Privacy