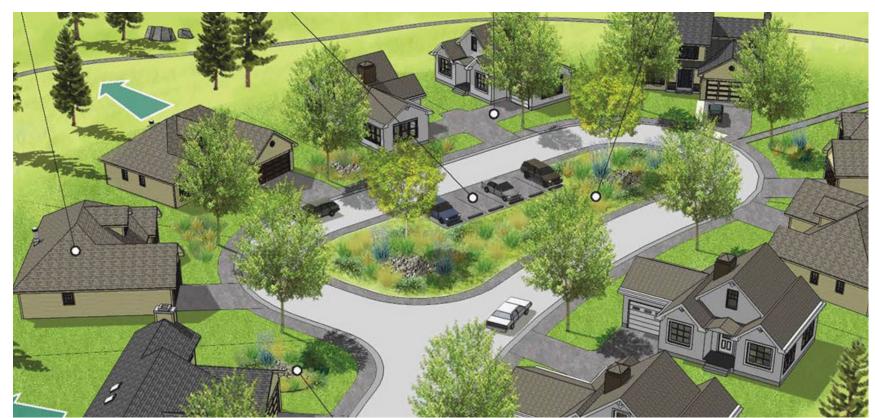

Main Residential
Arrival Gate Feature

Road View Terminus of Nature

3 Linear Open Space Park and Drainage

(4) Well Head

Gated Access to Estate Lots

6 Access to Spa

Clubhouse and HOA
Offices

1/2 Acre Estate Lots

Spa

Spa Cabins

Access Road to Spa

13

Large Estate Lots at Toe of Slope

Spa Cabins Spaced for Privacy

GFE Tree Planting Initiative

5 Spa and Parking