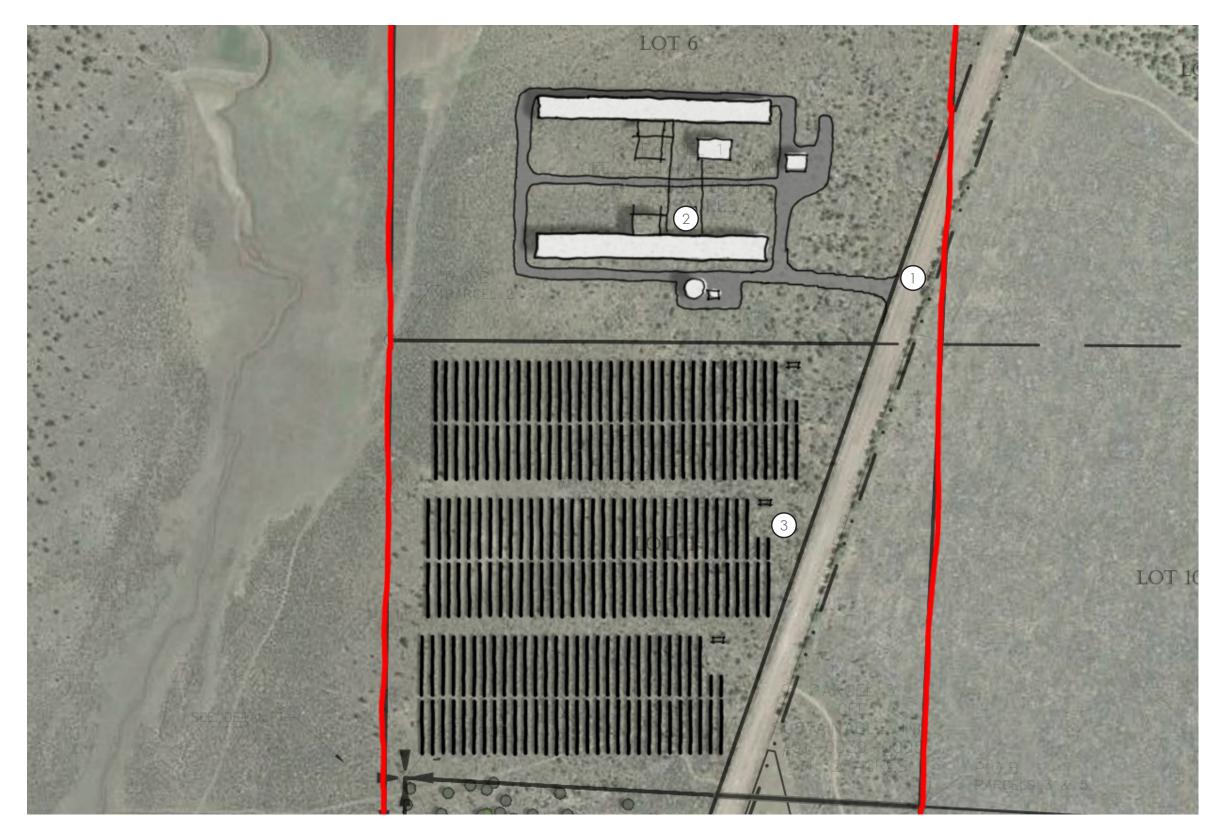

# IN THIS PROJECT

**CONCEPT PLANS** 

**ENLARGEMENTS** 

**CHARACTER IMAGERY** 

- Improved Old Highway
  Access Road
- 2 GeoThermal Plant
- Solar Farm
  35 Acres | 7 MW

- 100k sf Data Center
- Blue Core Co-Packing
  Plant Support
  Facilities
- Phase 1 130k sf Blue

  Core Co-Packing

Plant

- Phase 2 130k sf Blue
  Core Co-Packing
  Plant
- (5) Water Source Well

CONCEPT DESIGN | BLUE CORE CO-PACKING PLANT + DATA CENTER
OCTOBER 17, 2022

| 1/2 Acre Lots | 16 |
|---------------|----|
| 1/3 Acre Lots | 98 |
| Townehomes    | 74 |